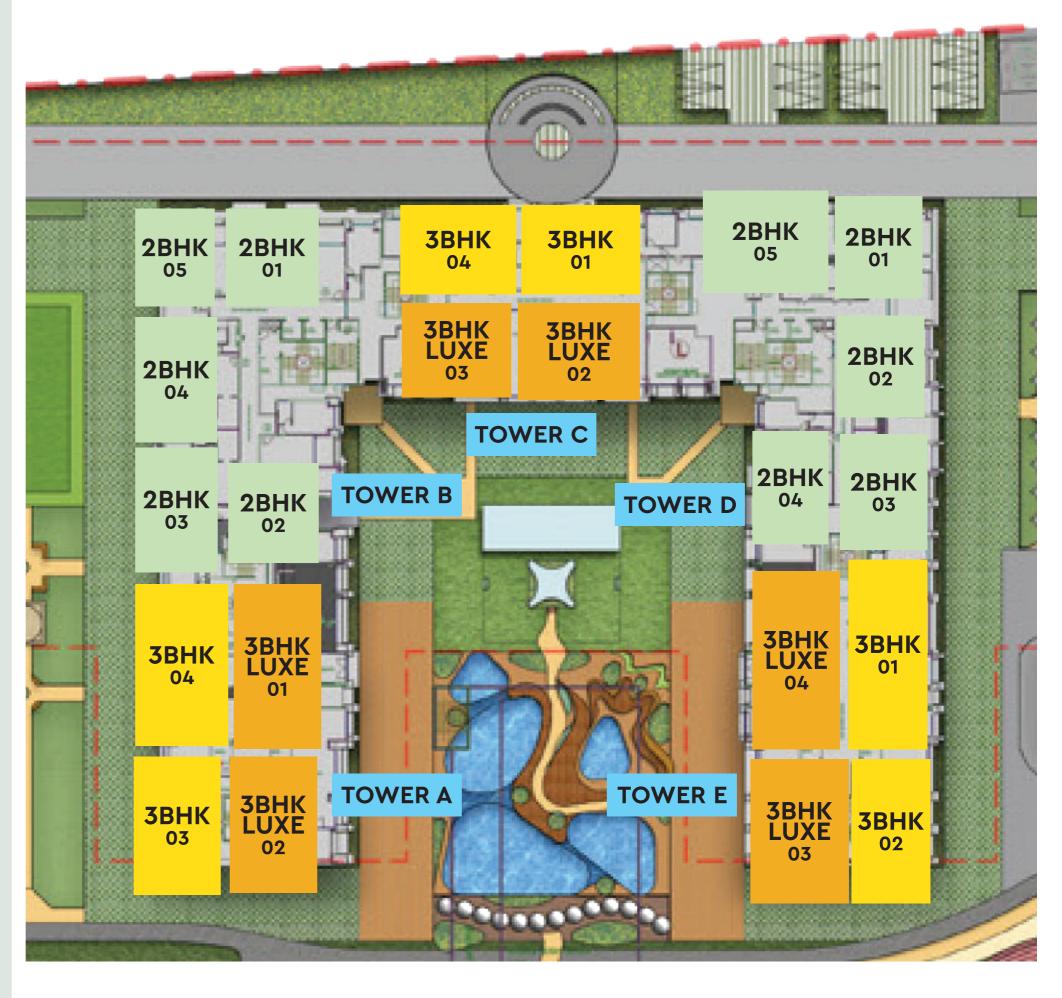

## **TOWER - A**

| <b>01</b> - 3 BHK Luxe, | <b>SA</b> - 1864.35 Sq. Ft., | Facing - NW |
|-------------------------|------------------------------|-------------|
| <b>02</b> - 3 BHK Luxe, | <b>SA</b> - 1867.11 Sq. Ft., | Facing - NW |
| <b>03</b> - 3 BHK,      | <b>SA</b> - 1603.52 Sq. Ft., | Facing - NE |
| <b>04</b> - 3 BHK,      | <b>SA</b> - 1603.52 Sq. Ft., | Facing - NE |

## **TOWER-B**

| <b>01</b> - 2 BHK, | <b>SA</b> - 1241.86 Sq. Ft., | Facing - SE |
|--------------------|------------------------------|-------------|
| <b>02</b> - 2 BHK, | <b>SA</b> - 1240.63 Sq. Ft., | Facing - NW |
| <b>03</b> - 2 BHK, | <b>SA</b> - 1202.42 Sq. Ft., | Facing - NE |
| <b>04</b> - 2 BHK, | <b>SA</b> - 1201.17 Sq. Ft., | Facing - NE |

# **TOWER - C**

| <b>01</b> - 3 BHK,      | <b>SA</b> - 1602.23 Sq. Ft., | Facing - NE |
|-------------------------|------------------------------|-------------|
| <b>02</b> - 3 BHK Luxe, | <b>SA</b> - 1867.40 Sq. Ft., | Facing - NW |
| <b>03</b> - 3 BHK Luxe, | <b>SA</b> - 1867.37 Sq. Ft., | Facing - NW |
| <b>04</b> - 3 BHK,      | <b>SA</b> - 1606.09 Sq. Ft., | Facing - NE |

## **TOWER - D**

| <b>01</b> - 2 BHK, | <b>SA</b> - 1245.01 Sq. Ft., | Facing - NE |
|--------------------|------------------------------|-------------|
| <b>02</b> - 2 BHK, | <b>SA</b> - 1200.55 Sq. Ft., | Facing - NW |
| <b>03</b> - 2 BHK, | <b>SA</b> - 1202.41 Sq. Ft., | Facing - SW |
| <b>04</b> - 2 BHK, | <b>SA</b> - 1202.66 Sq. Ft., | Facing - NE |
| <b>05</b> - 2 BHK, | <b>SA</b> - 1247.48 Sq. Ft., | Facing - NE |

# **TOWER - E**

| <b>01</b> - 3 BHK,      | <b>SA</b> - 1602.20 Sq. Ft., | Facing - NW |
|-------------------------|------------------------------|-------------|
| <b>02</b> - 3 BHK,      | <b>SA</b> - 1606.09 Sq. Ft., | Facing - NW |
| <b>03</b> - 3 BHK Luxe, | <b>SA</b> - 1867.39 Sq. Ft., | Facing - NE |
| <b>04</b> - 3 BHK Luxe, | <b>SA</b> - 1867.47 Sq. Ft., | Facing - NE |