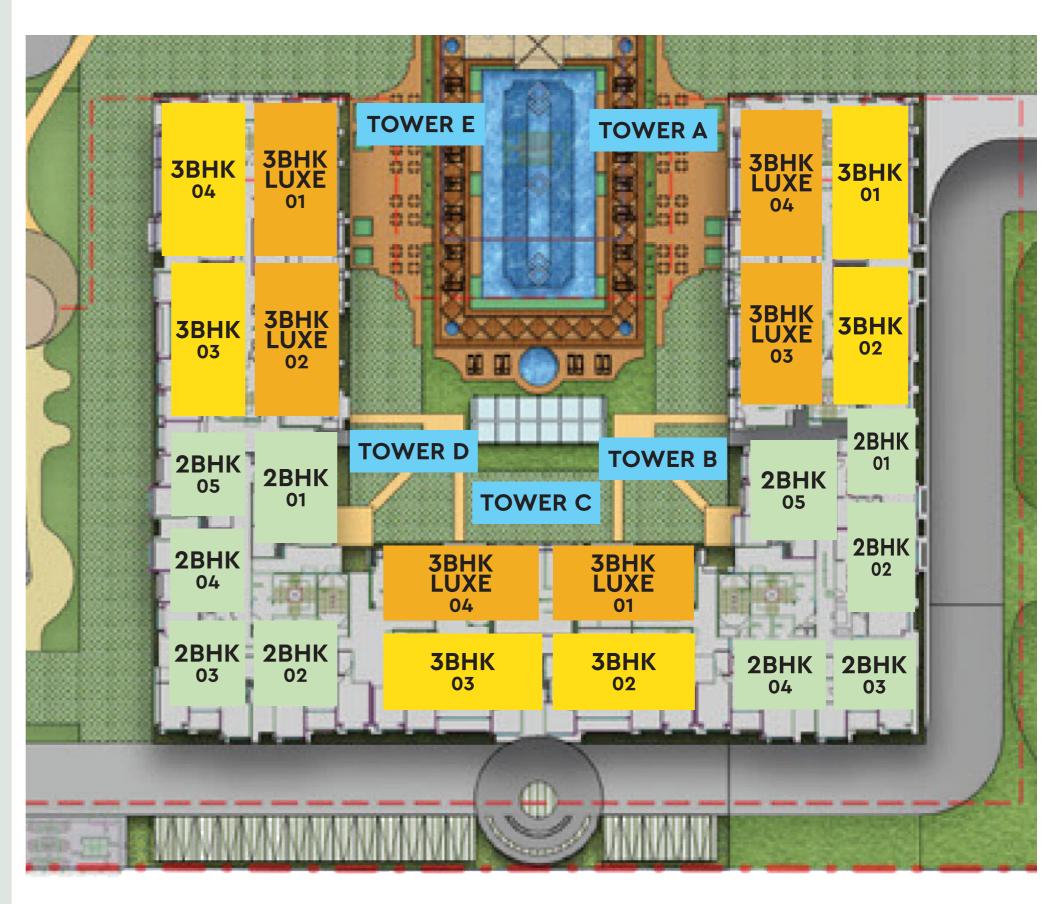

**NORTH BENGALURU 2BHK 2BHK 3BHK 3BHK** 01 01 04 **2BHK** 3BHK LUXE 3BHK LUXE **2BHK 2BHK** 02 02 03 04 **TOWER C** DN 2BHK 2BHK **TOWER B TOWER D 2BHK 2BHK** 03 02 03 04 3BHK LUXE **3BHK 3BHK LUXE 3BHK** 04 01 04 3BHK LUXE 3BHK LUXE **3BHK 3BHK TOWER A TOWER E** 02 03 02

BARCA AT GODREJ MSR CITY

# **TOWER - A**

| <b>01</b> - 3 BHK Luxe, | <b>SA</b> - 1864.35 Sq. Ft., | Facing - NW |
|-------------------------|------------------------------|-------------|
| <b>02</b> - 3 BHK Luxe, | <b>SA</b> - 1867.11 Sq. Ft., | Facing - NW |
| <b>03</b> - 3 BHK,      | <b>SA</b> - 1603.52 Sq. Ft., | Facing - NE |
| <b>04</b> - 3 BHK,      | <b>SA</b> - 1603.52 Sq. Ft., | Facing - NE |

#### **TOWER-B**

| <b>01</b> - 2 BHK, | <b>SA</b> - 1241.86 Sq. Ft., | Facing - SE |
|--------------------|------------------------------|-------------|
| <b>02</b> - 2 BHK, | <b>SA</b> - 1240.63 Sq. Ft., | Facing - NW |
| <b>03</b> - 2 BHK, | <b>SA</b> - 1202.41 Sq. Ft., | Facing - NE |
| <b>04</b> - 2 BHK, | <b>SA</b> - 1201.17 Sq. Ft., | Facing - NE |
| <b>05</b> - 2 BHK, | <b>SA</b> - 1247.48 Sq. Ft., | Facing - NE |

## **TOWER - C**

| <b>01</b> - 3 BHK,      | <b>SA</b> - 1602.23 Sq. Ft., | Facing - NE |
|-------------------------|------------------------------|-------------|
| <b>02</b> - 3 BHK Luxe, | <b>SA</b> - 1867.40 Sq. Ft., | Facing - NW |
| <b>03</b> - 3 BHK Luxe, | <b>SA</b> - 1867.37 Sq. Ft., | Facing - NW |
| <b>04</b> - 3 BHK,      | <b>SA</b> - 1606.09 Sq. Ft., | Facing - NE |

## **TOWER - D**

| <b>01</b> - 2 BHK, | <b>SA</b> - 1245.00 Sq. Ft., | Facing - NE |
|--------------------|------------------------------|-------------|
| <b>02</b> - 2 BHK, | <b>SA</b> - 1200.55 Sq. Ft., | Facing - NW |
| <b>03</b> - 2 BHK, | <b>SA</b> - 1202.41 Sq. Ft., | Facing - SW |
| <b>04</b> - 2 BHK, | <b>SA</b> - 1202.66 Sq. Ft., | Facing - NE |
| <b>05</b> - 2 BHK, | <b>SA</b> - 1247.48 Sq. Ft., | Facing - NE |

#### **TOWER - E**

| <b>01</b> - 3 BHK,      | <b>SA</b> - 1602.20 Sq. Ft., | Facing - NW |
|-------------------------|------------------------------|-------------|
| <b>02</b> - 3 BHK,      | <b>SA</b> - 1606.09 Sq. Ft., | Facing - NW |
| <b>03</b> - 3 BHK Luxe, | <b>SA</b> - 1867.39 Sq. Ft., | Facing - NE |
| <b>04</b> - 3 BHK Luxe, | <b>SA</b> - 1867.47 Sq. Ft., | Facing - NE |