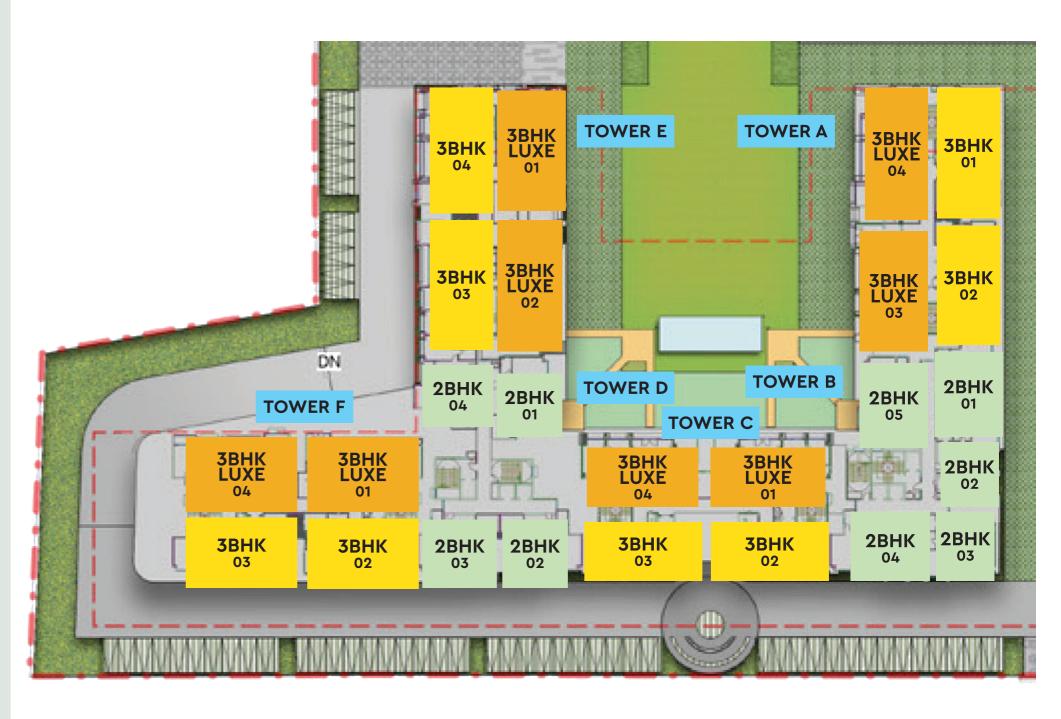

# **TOWER - A**

| <b>01</b> - 3 BHK,      | <b>SA</b> - 1650.33 Sq. Ft., | Facing - NW |
|-------------------------|------------------------------|-------------|
| <b>02</b> - 3 BHK,      | <b>SA</b> - 1650.33 Sq. Ft., | Facing - NW |
| <b>03</b> - 3 BHK Luxe, | <b>SA</b> - 1901.60 Sq. Ft., | Facing - NE |
| <b>04</b> - 3 BHK Luxe, | <b>SA</b> - 1901.60 Sq. Ft., | Facing - NE |

## **TOWER-B**

| <b>01</b> - 2 BHK, | <b>SA</b> - 1273.09 Sq. Ft., | Facing - SW |
|--------------------|------------------------------|-------------|
| <b>02</b> - 2 BHK, | <b>SA</b> - 1276.19 Sq. Ft., | Facing - SW |
| <b>03</b> - 2 BHK, | <b>SA</b> - 1314.78 Sq. Ft., | Facing - NW |
| <b>04</b> - 2 BHK, | <b>SA</b> - 1308.33 Sq. Ft., | Facing - NW |
| <b>05</b> - 2 BHK, | <b>SA</b> - 1276.19 Sq. Ft., | Facing - NE |

# **TOWER - C**

| <b>01</b> - 3 BHK Luxe, | <b>SA</b> - 1899.40 Sq. Ft., | Facing - NE |
|-------------------------|------------------------------|-------------|
| <b>02</b> - 3 BHK,      | <b>SA</b> - 1648.02 Sq. Ft., | Facing - NW |
| <b>03</b> - 3 BHK,      | <b>SA</b> - 1648.02 Sq. Ft., | Facing - NW |
| <b>04</b> - 3 BHK Luxe, | <b>SA</b> - 1901.23 Sq. Ft., | Facing - NE |

## **TOWER - D**

| <b>01</b> - 2 BHK, | <b>SA</b> - 1315.84 Sq. Ft., | Facing - NW |
|--------------------|------------------------------|-------------|
| <b>02</b> - 2 BHK, | <b>SA</b> - 1308.33 Sq. Ft., | Facing - NW |
| <b>03</b> - 2 BHK, | <b>SA</b> - 1308.33 Sq. Ft., | Facing - NW |
| <b>04</b> - 2 BHK, | <b>SA</b> - 1273.09 Sq. Ft., | Facing - NE |

## **TOWER - E**

| <b>01</b> - 3 BHK Luxe, | <b>SA</b> - 1899.40 Sq. Ft., | Facing - NW |
|-------------------------|------------------------------|-------------|
| <b>02</b> - 3 BHK Luxe, | <b>SA</b> - 1901.23 Sq. Ft., | Facing - NW |
| <b>03</b> - 3 BHK,      | <b>SA</b> - 1648.02 Sq. Ft., | Facing - NE |
| <b>04</b> - 3 BHK,      | <b>SA</b> - 1648.00 Sq. Ft., | Facing - NE |

## **TOWER-F**

| <b>01</b> - 3 BHK Luxe, | <b>SA</b> - 1899.40 Sq. Ft., | Facing - NE |
|-------------------------|------------------------------|-------------|
| <b>02</b> - 3 BHK,      | <b>SA</b> - 1648.02 Sq. Ft., | Facing - NW |
| <b>03</b> - 3 BHK,      | <b>SA</b> - 1648.02 Sq. Ft., | Facing - NW |
| <b>04</b> - 3 BHK Luxe, | <b>SA</b> - 1901.23 Sq. Ft., | Facing - NE |