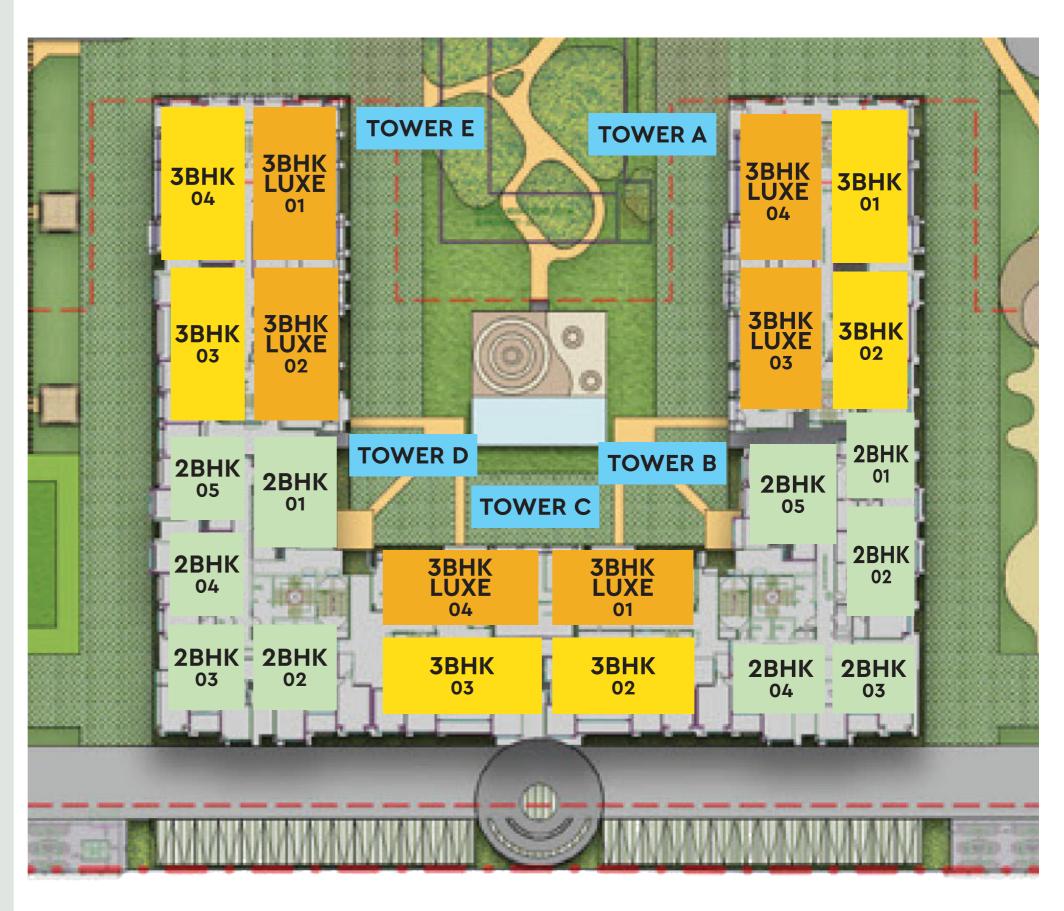

# **TOWER - A**

| <b>01</b> - 3 BHK,      | <b>SA</b> - 1650.33 Sq. Ft., | Facing - NW |
|-------------------------|------------------------------|-------------|
| <b>02</b> - 3 BHK,      | <b>SA</b> - 1650.33 Sq. Ft., | Facing - NW |
| <b>03</b> - 3 BHK Luxe, | <b>SA</b> - 1901.60 Sq. Ft., | Facing - NE |
| <b>04</b> - 3 BHK Luxe, | <b>SA</b> - 1901.60 Sq. Ft., | Facing - NE |

## **TOWER-B**

| <b>01</b> - 2 BHK, | <b>SA</b> - 1273.09 Sq. Ft., | Facing - SW |
|--------------------|------------------------------|-------------|
| <b>02</b> - 2 BHK, | <b>SA</b> - 1276.19 Sq. Ft., | Facing - SW |
| <b>03</b> - 2 BHK, | <b>SA</b> - 1314.78 Sq. Ft., | Facing - NW |
| <b>04</b> - 2 BHK, | <b>SA</b> - 1301.33 Sq. Ft., | Facing - NW |
| <b>05</b> - 2 BHK, | <b>SA</b> - 1276.19 Sq. Ft., | Facing - NE |

## **TOWER - C**

| <b>01</b> - 3 BHK Luxe, | <b>SA</b> - 1899.40 Sq. Ft., | Facing - NE |
|-------------------------|------------------------------|-------------|
| <b>02</b> - 3 BHK,      | <b>SA</b> - 1648.02 Sq. Ft., | Facing - NW |
| <b>03</b> - 3 BHK,      | <b>SA</b> - 1648.02 Sq. Ft., | Facing - NW |
| <b>04</b> - 3 BHK Luxe, | <b>SA</b> - 1901.23 Sq. Ft., | Facing - NE |

## **TOWER - D**

| <b>01</b> - 2 BHK,      | <b>SA</b> - 1315.84 Sq. Ft., | Facing - NW |
|-------------------------|------------------------------|-------------|
| <b>02</b> - 3 BHK Luxe, | <b>SA</b> - 1308.33 Sq. Ft., | Facing - NW |
| <b>03</b> - 3 BHK,      | <b>SA</b> - 1314.78 Sq. Ft., | Facing - NW |
| <b>04</b> - 2 BHK,      | <b>SA</b> - 1276.19 Sq. Ft., | Facing - NE |
| <b>05</b> - 2 BHK,      | <b>SA</b> - 1273.09 Sq. Ft., | Facing - NE |

## **TOWER - E**

| <b>01</b> - 3 BHK Luxe, | <b>SA</b> - 1899.40 Sq. Ft., | Facing - NW |
|-------------------------|------------------------------|-------------|
| <b>02</b> - 3 BHK Luxe, | <b>SA</b> - 1901.23 Sq. Ft., | Facing - NW |
| <b>03</b> - 3 BHK,      | <b>SA</b> - 1648.02 Sq. Ft., | Facing - NE |
| <b>04</b> - 3 BHK,      | <b>SA</b> - 1648.00 Sq. Ft., | Facing - NE |