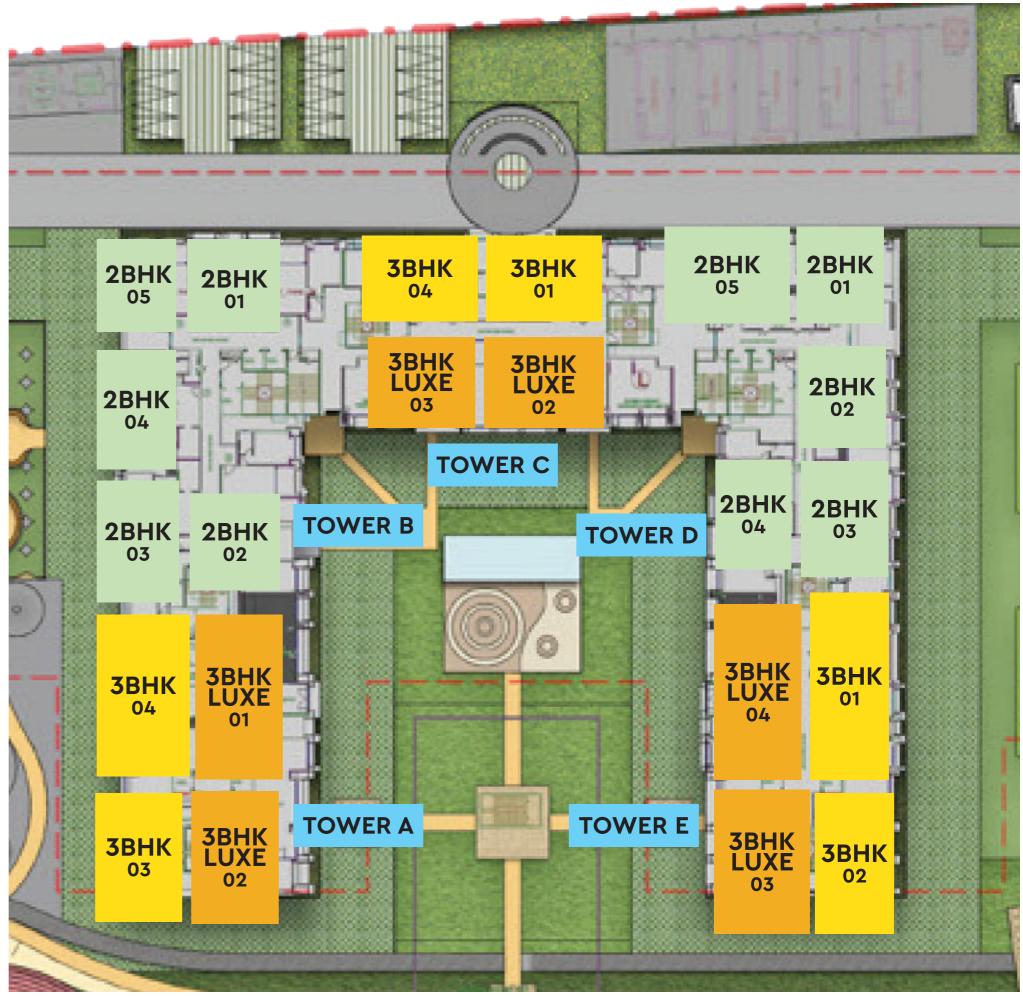

# **TOWER - A**

| <b>01</b> - 3 BHK Luxe, | <b>SA</b> - 1864.35 Sq. Ft., | Facing - NW |
|-------------------------|------------------------------|-------------|
| <b>02</b> - 3 BHK Luxe, | <b>SA</b> - 1867.11 Sq. Ft., | Facing - NW |
| <b>03</b> - 3 BHK,      | <b>SA</b> - 1603.52 Sq. Ft., | Facing - NE |
| <b>04</b> - 3 BHK,      | <b>SA</b> - 1603.52 Sq. Ft., | Facing - NE |

#### **TOWER-B**

| <b>01</b> - 2 BHK, | <b>SA</b> - 1241.86 Sq. Ft., | Facing - SE |
|--------------------|------------------------------|-------------|
| <b>02</b> - 2 BHK, | <b>SA</b> - 1240.63 Sq. Ft., | Facing - NW |
| <b>03</b> - 2 BHK, | <b>SA</b> - 1202.41 Sq. Ft., | Facing - NE |
| <b>04</b> - 2 BHK, | <b>SA</b> - 1201.17 Sq. Ft., | Facing - NE |
| <b>05</b> - 2 BHK, | <b>SA</b> - 1247.48 Sq. Ft., | Facing - NE |

## **TOWER - C**

| <b>01</b> - 3 BHK,      | <b>SA</b> - 1602.23 Sq. Ft., | Facing - NE |
|-------------------------|------------------------------|-------------|
| <b>02</b> - 3 BHK Luxe, | <b>SA</b> - 1867.40 Sq. Ft., | Facing - NW |
| <b>03</b> - 3 BHK Luxe, | <b>SA</b> - 1867.37 Sq. Ft., | Facing - NW |
| <b>04</b> - 3 BHK,      | <b>SA</b> - 1606.09 Sq. Ft., | Facing - NE |

## **TOWER - D**

| <b>01</b> - 2 BHK, | <b>SA</b> - 1245.00 Sq. Ft., | Facing - NE |
|--------------------|------------------------------|-------------|
| <b>02</b> - 2 BHK, | <b>SA</b> - 1200.55 Sq. Ft., | Facing - NW |
| <b>03</b> - 2 BHK, | <b>SA</b> - 1202.41 Sq. Ft., | Facing - SW |
| <b>04</b> - 2 BHK, | <b>SA</b> - 1202.66 Sq. Ft., | Facing - NE |
| <b>05</b> - 2 BHK, | <b>SA</b> - 1247.48 Sq. Ft., | Facing - NE |

#### **TOWER - E**

| <b>01</b> - 3 BHK,      | <b>SA</b> - 1602.20 Sq. Ft., | Facing - NW |
|-------------------------|------------------------------|-------------|
| <b>02</b> - 3 BHK,      | <b>SA</b> - 1606.09 Sq. Ft., | Facing - NW |
| <b>03</b> - 3 BHK Luxe, | <b>SA</b> - 1867.39 Sq. Ft., | Facing - NE |
| <b>04</b> - 3 BHK Luxe, | <b>SA</b> - 1867.47 Sq. Ft., | Facing - NE |